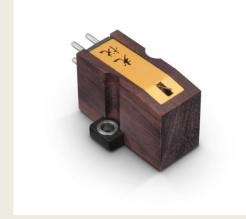

## **Rosewood Signature**

The Koetsu Rosewood is a cornerstone of high-performance analog playback history. By carefully selecting ultra high purity materials and aging parts to perform optimally, Sugano-san formed a cartridge that recreates real breathing music extracted from the grooves of your record collection. The Rosewood Signature uses the most tightly matched coil and core sets offering more precise focus and a larger soundstage than the Rosewood Standard.

Specifications :

Natural Rosewood Body Copper Coil Wiring Samarium Cobalt Magnet Boron Cantilever 0.4 mV Output 8.9 g Net Weight Recommended Tracking Force 1.8-2.0g Recommended Load 80-1,000 ohms